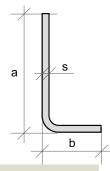

## Kątowniki nierównoramienne zimno gięte

Kątowniki zimno gięte nierównoramienne wykonane ze stali w gatunku S235JR lub pochodnych. Norma wykonania PN-EN 10162:2005

|              |    | Grubość [mm] |   |   |
|--------------|----|--------------|---|---|
| Wymiary w mm |    | 2            | 3 | 4 |
| a b          |    | s            |   |   |
| 25           | 15 |              |   |   |
| 25           | 20 |              |   |   |
| 30           | 20 |              |   |   |
| 30           | 25 |              |   |   |
| 35           | 25 |              |   |   |
| 40           | 20 |              |   |   |
| 40           | 30 |              |   |   |
| 45           | 30 |              |   |   |
| 50           | 30 |              |   |   |
| 50           | 40 |              |   |   |
| 50           | 45 |              |   |   |
| 60           | 30 |              |   |   |
| 60           | 40 |              |   |   |
| 80           | 50 |              |   |   |
| 70           | 30 |              |   |   |
| 70           | 40 |              |   |   |
| 70           | 50 |              |   |   |