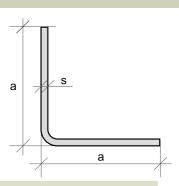

## Kątowniki równoramienne zimno gięte

Kątowniki zimno gięte równoramienne wykonane ze stali w gatunku S235JR lub pochodnych. a Norma wykonania PN-EN 10162:2005

|              |    | Grubosc [mm] |   |   |  |  |  |
|--------------|----|--------------|---|---|--|--|--|
| Wymiary w mm |    | 2            | 3 | 4 |  |  |  |
| a            | b  | S            |   |   |  |  |  |
|              |    |              |   |   |  |  |  |
| 20           | 20 |              |   |   |  |  |  |
| 25           | 25 |              |   |   |  |  |  |
| 30           | 30 |              |   |   |  |  |  |
| 35           | 35 |              |   |   |  |  |  |
| 40           | 40 |              |   |   |  |  |  |
| 45           | 45 |              |   |   |  |  |  |
| 50           | 50 |              |   |   |  |  |  |
| 55           | 55 |              |   |   |  |  |  |
| 60           | 60 |              |   |   |  |  |  |
| 70           | 70 |              |   |   |  |  |  |
|              |    |              |   |   |  |  |  |